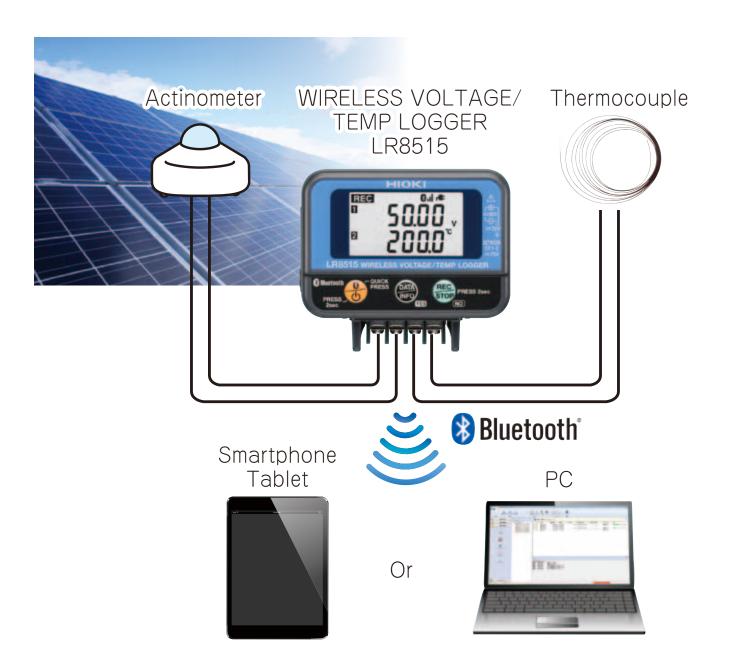

## Measure Insolation and Temperature Wirelessly when Testing PV Installations

This application provides a method for wirelessly capturing actinometer and temperature data at the desired timing during measurement.

- Record the output from an actinometer or calibrated sunlight sensor (compact module) and a thermocouple using the Wireless Voltage/Temp Logger LR8515. Use the captured data correcting IV curves and other maintenance and preventive work.
- Since there's no need to connect to an IV curve measuring instrument or other device, bothersome wiring is eliminated.

Products used

WIRELESS VOLTAGE/TEMP LOGGER LR8515

Thermocouple